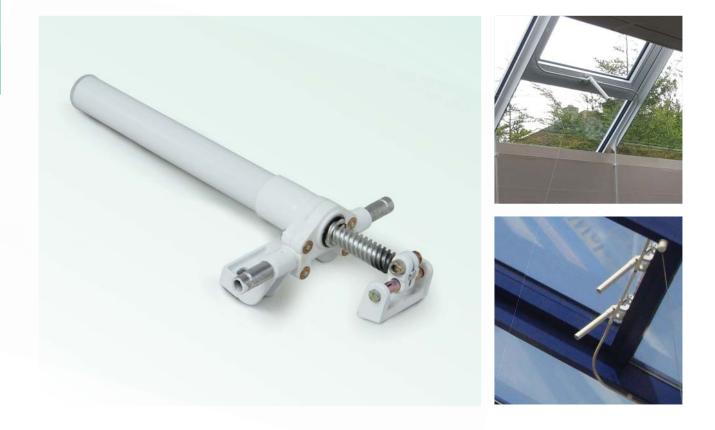

# SJ138600

MANUAL SCREWJACK OPENER

#### DESCRIPTION

- Manual Screwjack Opener to operate high level rooflights.
- Can be fitted to most window types Aluminium, Timber or UPVC.
- Individual or multiple SJ138600 Screwjack Openers can be crontrolled from a single T200, T210 or T300 operator.
- Supplied complete with fixing brackets.

- OPENING STROKE
- 380mm
- COLOURS
- White (RAL 9010)
- WINDOW TYPES

# TECHNICAL DATA

| CODE     | STROKE | COLOUR           | MAX. WINDOW WIDTH | OPERATOR       |
|----------|--------|------------------|-------------------|----------------|
| SJ138600 | 380mm  | WHITE (RAL 9010) | < 1m              | T200/T210/T300 |