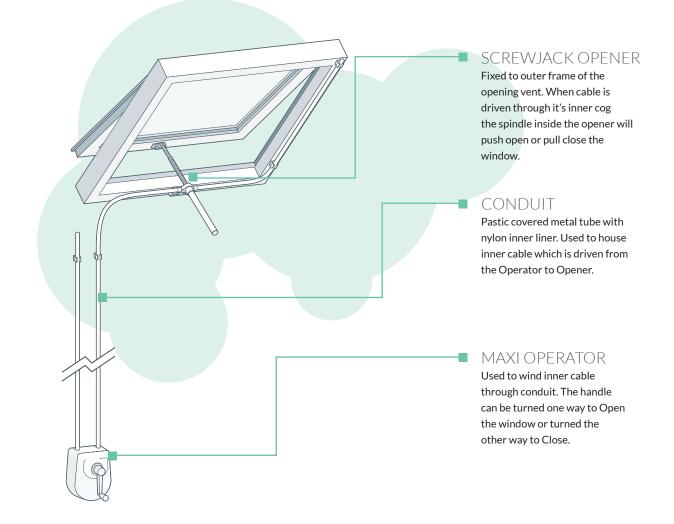

# SJ138600

MANUAL SCREWJACK OPENER

#### DESCRIPTION

- Manual Screwjack Opener to operate high level rooflights.
- Can be fitted to most window types Aluminium, Timber or UPVC.
- Individual or multiple SJ138600 Screwjack Openers can be crontrolled from a single T200, T210 or T300 operator.
- Supplied complete with fixing brackets.

- OPENING STROKE
- 380mm
- COLOURS
- White (RAL 9010)
- WINDOW TYPES

# TECHNICAL DATA

| CODE     | STROKE | COLOUR           | MAX. WINDOW WIDTH | OPERATOR       |
|----------|--------|------------------|-------------------|----------------|
| SJ138600 | 380mm  | WHITE (RAL 9010) | < 1m              | T200/T210/T300 |