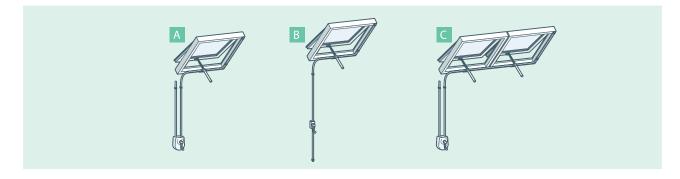

# SJ138600

MANUAL SCREWJACK OPENER





#### DESCRIPTION

- Manual Screwjack Opener to operate high level rooflights.
- Can be fitted to most window types Aluminium, Timber or UPVC.
- Individual or multiple SJ138600 Screwjack Openers can be crontrolled from a single T200, T210 or T300 operator.
- Supplied complete with fixing brackets.

- OPENING STROKE
- 380mm
- COLOURS
- White (RAL 9010)
- WINDOW TYPES



# TECHNICAL DATA

| CODE     | STROKE | COLOUR           | MAX. WINDOW WIDTH | OPERATOR       |
|----------|--------|------------------|-------------------|----------------|
| SJ138600 | 380mm  | WHITE (RAL 9010) | < 1m              | T200/T210/T300 |

#### DIMENSIONS





## BRACKETS



#### ■ PITCHED ROOFLIGHT



### APPLICATION



EXAMPLES