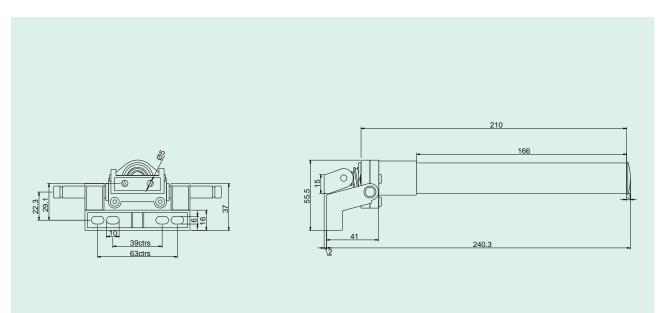

# SJ138600

MANUAL SCREWJACK OPENER





#### DESCRIPTION

- Manual Screwjack Opener to operate high level rooflights.
- Can be fitted to most window types Aluminium, Timber or UPVC.
- Individual or multiple SJ138600 Screwjack Openers can be crontrolled from a single T200, T210 or T300 operator.
- Supplied complete with fixing brackets.

- OPENING STROKE
- 380mm
- COLOURS
- White (RAL 9010)
- WINDOW TYPES



# TECHNICAL DATA

| CODE     | STROKE | COLOUR           | MAX. WINDOW WIDTH | OPERATOR       |
|----------|--------|------------------|-------------------|----------------|
| SJ138600 | 380mm  | WHITE (RAL 9010) | < 1m              | T200/T210/T300 |

#### DIMENSIONS





## BRACKETS



#### ■ PITCHED ROOFLIGHT



### APPLICATION



EXAMPLES