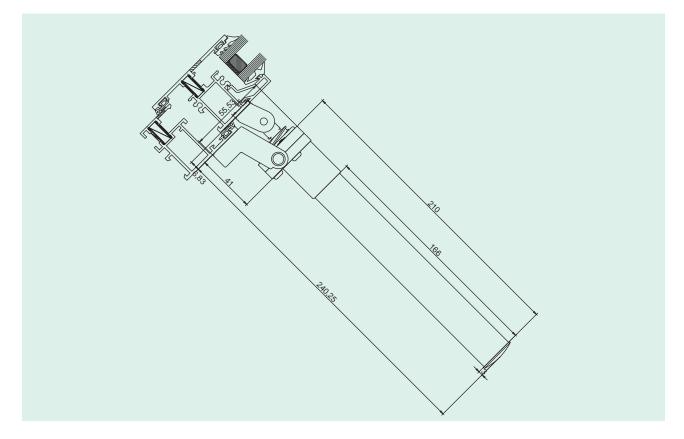

# SJ138600

MANUAL SCREWJACK OPENER





#### DESCRIPTION

- Manual Screwjack Opener to operate high level rooflights.
- Can be fitted to most window types Aluminium, Timber or UPVC.
- Individual or multiple SJ138600 Screwjack Openers can be crontrolled from a single T200, T210 or T300 operator.
- Supplied complete with fixing brackets.

- OPENING STROKE
- 380mm
- COLOURS
- White (RAL 9010)
- WINDOW TYPES



# TECHNICAL DATA

| CODE     | STROKE | COLOUR           | MAX. WINDOW WIDTH | OPERATOR       |
|----------|--------|------------------|-------------------|----------------|
| SJ138600 | 380mm  | WHITE (RAL 9010) | < 1m              | T200/T210/T300 |

#### DIMENSIONS





## BRACKETS



#### ■ PITCHED ROOFLIGHT



### APPLICATION



EXAMPLES