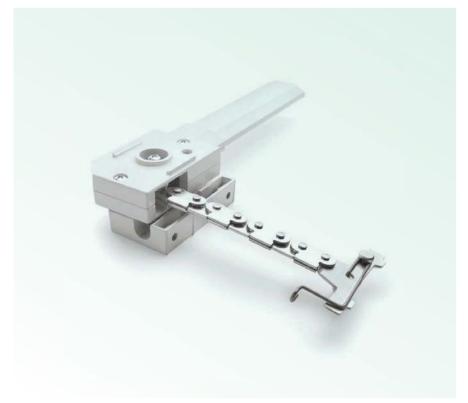

#### DESCRIPTION

- The most popular type of Manual window opener with a 250mm opening stroke.
- Can be fitted to most window types Aluminium, Timber or UPVC.
- Individual or multiple T150 Chain Openers can be crontrolled from a single T200, T210, T250 or T300 operator.
- Various fixing brackets available (each sold seperately).
- Supplied complete with vent bracket.

#### OPENING STROKE

- 250mm
- 380mm (see T150 Datasheet)

#### COLOURS

- White (RAL 9010)
- Black (RAL 9005)
- Silver (RAL 9006)