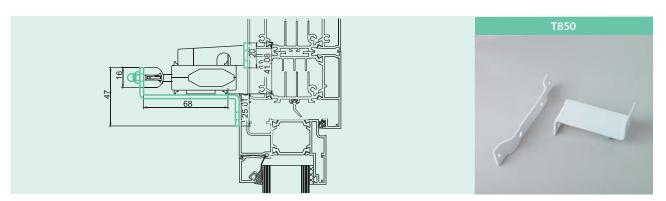

#### ACCESSORIES

| CODE    | DESCRIPTION                      |
|---------|----------------------------------|
| T740B   | Narrow Fixing Plate Black        |
| T740G   | Narrow Fixing Plate Grey         |
| T740W   | Narrow Fixing Plate White        |
| T750B   | Wide Fixing Plate Black          |
| T750G   | Wide Fixing Plate Grey           |
| T750W   | Wide Fixing Plate White          |
| T760B   | Angled Fixing Plate Black        |
| T760G   | Angled Fixing Plate Grey         |
| T760W   | Angled Fixing Plate White        |
| T850NTB | Inward Opening Bracket Set Black |
| T850NTG | Inward Opening Bracket Set Grey  |
| T850NTW | Inward Opening Bracket Set White |