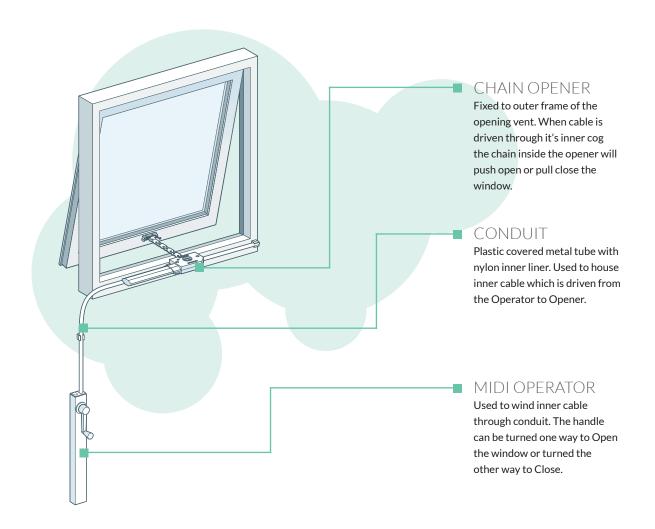

| CODE    | DESCRIPTION                      |
|---------|----------------------------------|
| T740B   | Narrow Fixing Plate Black        |
| T740G   | Narrow Fixing Plate Grey         |
| T740W   | Narrow Fixing Plate White        |
| T750B   | Wide Fixing Plate Black          |
| T750G   | Wide Fixing Plate Grey           |
| T750W   | Wide Fixing Plate White          |
| T760B   | Angled Fixing Plate Black        |
| T760G   | Angled Fixing Plate Grey         |
| T760W   | Angled Fixing Plate White        |
| T850NTB | Inward Opening Bracket Set Black |
| T850NTG | Inward Opening Bracket Set Grey  |
| T850NTW | Inward Opening Bracket Set White |

## DIMENSIONS







## ■ TOP-HUNG (ALUMINIUM)



## ■ TOP-HUNG (UPVC)



## ■ TOP-HUNG (TIMBER)



## INWARD OPENING



## **APPLICATION**



#### EXAMPLES