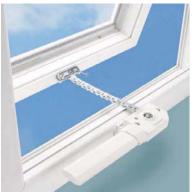

# **T100**

## MANUAL CHAIN OPENER









#### DESCRIPTION

- The most popular type of Manual window opener with a 250mm opening stroke.
- Can be fitted to most window types Aluminium, Timber or UPVC.
- Individual or multiple T150 Chain Openers can be crontrolled from a single T200, T210, T250 or T300 operator.
- Various fixing brackets available (each sold seperately).
- Supplied complete with vent bracket.

#### OPENING STROKE

- 250mm
- 380mm (see T150 Datasheet)

#### COLOURS

- White (RAL 9010)
- Black (RAL 9005)
- Silver (RAL 9006)

#### WINDOW TYPES







## TECHNICAL DATA

| CODE    | STROKE | COLOUR           | MAX. WINDOW WIDTH | OPERATOR            |
|---------|--------|------------------|-------------------|---------------------|
| T100NTB | 250mm  | BLACK (RAL 9005) | < 1m              | T200/T210/T250/T300 |
| T