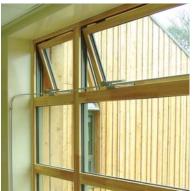

# **T100**

## MANUAL CHAIN OPENER









#### DESCRIPTION

- The most popular type of Manual window opener with a 250mm opening stroke.
- Can be fitted to most window types Aluminium, Timber or UPVC.
- Individual or multiple T150 Chain Openers can be crontrolled from a single T200, T210, T250 or T300 operator.
- Various fixing brackets available (each sold seperately).
- Supplied complete with vent bracket.

#### OPENING STROKE

- 250mm
- 380mm (see T150 Datasheet)

#### COLOURS

- White (RAL 9010)
- Black (RAL 9005)
- Silver (RAL 9006)

#### WINDOW TYPES







## TECHNICAL DATA

| CODE    | STROKE | COLOUR           | MAX. WINDOW WIDTH | OPERATOR            |
|---------|--------|------------------|-------------------|---------------------|
| T100NTB | 250mm  | BLACK (RAL 9005) | < 1m              | T200/T210/T250/T300 |
| T10