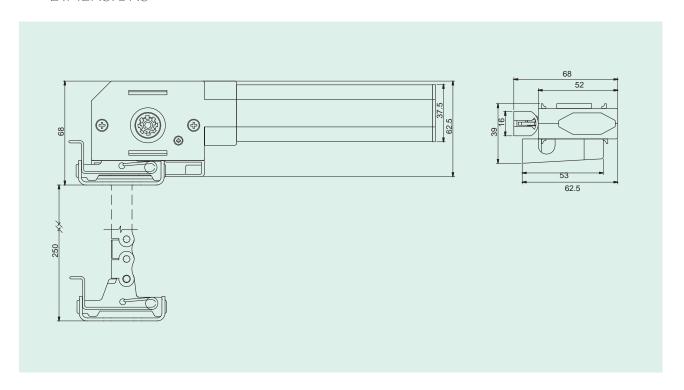

| T200/T210/T250/T300 |
| T100NTW | 250mm  | WHITE (RAL 9010) | < 1m              | T200/T210/T250/T300 |

#### ACCESSORIES

| CODE    | DESCRIPTION                      |
|---------|----------------------------------|
| T740B   | Narrow Fixing Plate Black        |
| T740G   | Narrow Fixing Plate Grey         |
| T740W   | Narrow Fixing Plate White        |
| T750B   | Wide Fixing Plate Black          |
| T750G   | Wide Fixing Plate Grey           |
| T750W   | Wide Fixing Plate White          |
| T760B   | Angled Fixing Plate Black        |
| T760G   | Angled Fixing Plate Grey         |
| T760W   | Angled Fixing Plate White        |
| T850NTB | Inward Opening Bracket Set Black |
| T850NTG | Inward Opening Bracket Set Grey  |
| T850NTW | Inward Opening Bracket Set White |

## DIMENSIONS







## ■ TOP-HUNG (ALUMINIUM)



## ■ TOP-HUNG (UPVC)



## ■ TOP-HUNG (TIMBER)



## INWARD OPENING



## **APPLICATION**



#### EXAMPLES