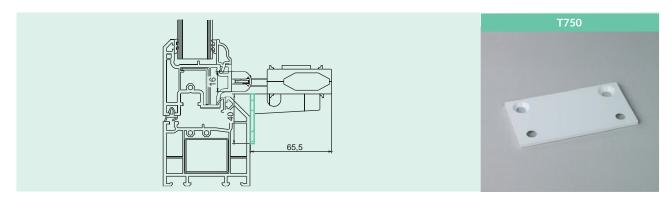

#### ACCESSORIES

| CODE    | DESCRIPTION                      |
|---------|----------------------------------|
| T740B   | Narrow Fixing Plate Black        |
| T740G   | Narrow Fixing Plate Grey         |
| T740W   | Narrow Fixing Plate White        |
| T750B   | Wide Fixing Plate Black          |
| T750G   | Wide Fixing Plate Grey           |
| T750W   | Wide Fixing Plate White          |
| T760B   | Angled Fixing Plate Black        |
| T760G   | Angled Fixing Plate Grey         |
| T760W   | Angled Fixing Plate White        |
| T850NTB | Inward Opening Bracket Set Black |
| T850NTG | Inward Opening Bracket Set Grey  |
| T850NTW | Inward Opening Bracket Set White |