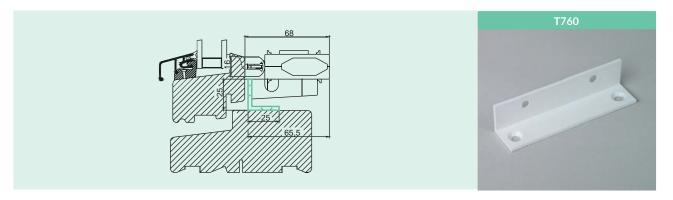

#### ACCESSORIES

| CODE    | DESCRIPTION                      |
|---------|----------------------------------|
| T740B   | Narrow Fixing Plate Black        |
| T740G   | Narrow Fixing Plate Grey         |
| T740W   | Narrow Fixing Plate White        |
| T750B   | Wide Fixing Plate Black          |
| T750G   | Wide Fixing Plate Grey           |
| T750W   | Wide Fixing Plate White          |
| T760B   | Angled Fixing Plate Black        |
| T760G   | Angled Fixing Plate Grey         |
| T760W   | Angled Fixing Plate White        |
| T850NTB | Inward Opening Bracket Set Black |
| T850NTG | Inward Opening Bracket Set Grey  |
| T850NTW | Inward Opening Bracket Set White |