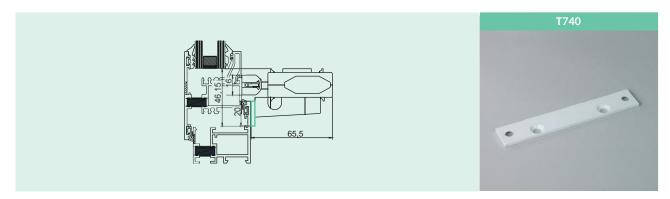

#### ACCESSORIES

| CODE    | DESCRIPTION                      |
|---------|----------------------------------|
| T740B   | Narrow Fixing Plate Black        |
| T740G   | Narrow Fixing Plate Grey         |
| T740W   | Narrow Fixing Plate White        |
| T750B   | Wide Fixing Plate Black          |
| T750G   | Wide Fixing Plate Grey           |
| T750W   | Wide Fixing Plate White          |
| T760B   | Angled Fixing Plate Black        |
| T760G   | Angled Fixing Plate Grey         |
| T760W   | Angled Fixing Plate White        |
| T850NTB | Inward Opening Bracket Set Black |
| T850NTG | Inward Opening Bracket Set Grey  |
| T850NTW | Inward Opening Bracket Set White |