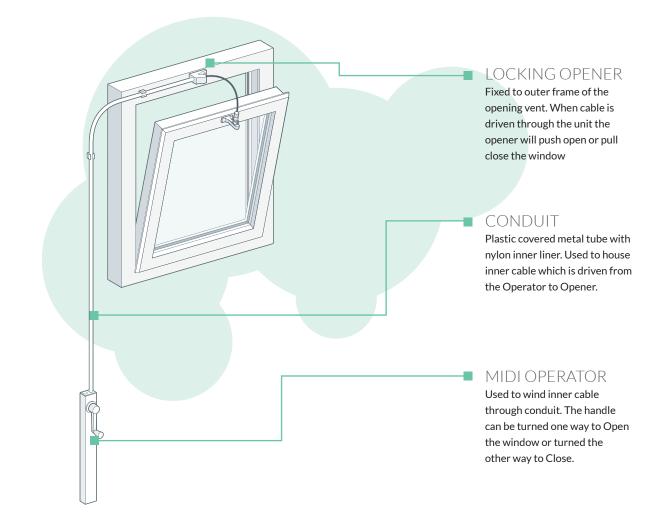

# T175 MANUAL LOCKING OPENER

#### DESCRIPTION

- Manual Locking Opener for bottom hung inward opening windows.
- Can be fitted to most window types Aluminium, Timber or UPVC.
- Maximum opening of 250mm.
- Individual or multiple T175 Locking Openers can be controlled from a single T200, T210, T250 or T300 operator.

- OPENING STROKE
- 250mm
- COLOURS
- White (RAL 9010)
- Black (RAL 9005)
- Silver (RAL 9006)