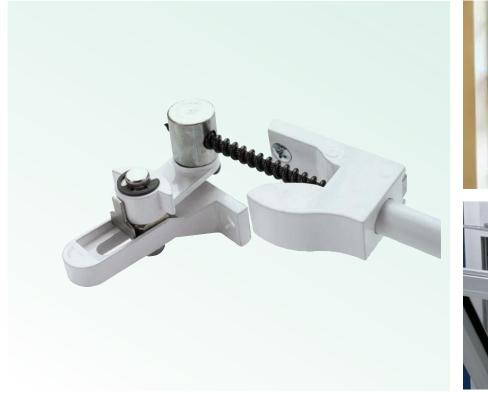

#### DESCRIPTION

- Manual Locking Opener for bottom hung inward opening windows.
- Can be fitted to most window types Aluminium, Timber or UPVC.
- Maximum opening of 250mm.
- Individual or multiple T175 Locking Openers can be controlled from a single T200, T210, T250 or T300 operator.

- OPENING STROKE
- 250mm
- COLOURS
- White (RAL 9010)
- Black (RAL 9005)
- Silver (RAL 9006)