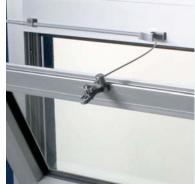

# T175 MANUAL LOCKING OPENER









#### DESCRIPTION

- Manual Locking Opener for bottom hung inward opening windows.
- Can be fitted to most window types Aluminium, Timber or UPVC.
- Maximum opening of 250mm.
- Individual or multiple T175 Locking Openers can be controlled from a single T200, T210, T250 or T300 operator.

- OPENING STROKE
- 250mm
- COLOURS
- White (RAL 9010)
- Black (RAL 9005)
- Silver (RAL 9006)

#### WINDOW TYPES



## TECHNICAL DATA

| CODE  | STROKE | COLOUR           | MAX. WINDOW WIDTH | OPERATOR               |
|-------|--------|------------------|-------------------|------------------------|
| T175B | 250mm  | BLACK (RAL 9005) | < 1m              | T200, T210, T250, T300 |
| T175G | 250mm  | GREY (RAL 9006)  | < 1m              | T200, T210, T250, T300 |
| T175W | 250mm  | WHITE (RAL 9010) | < 1m