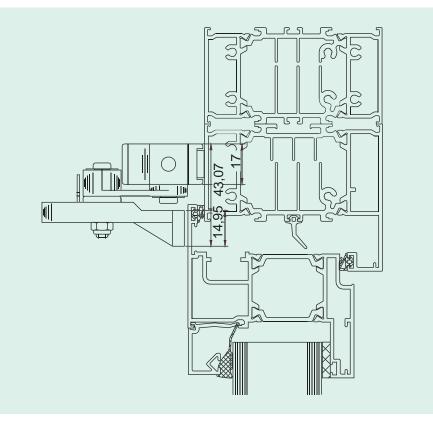

to most window types Aluminium, Timber or UPVC.
- Maximum opening of 250mm.
- Individual or multiple T175 Locking Openers can be controlled from a single T200, T210, T250 or T300 operator.

- OPENING STROKE
- 250mm
- COLOURS
- White (RAL 9010)
- Black (RAL 9005)
- Silver (RAL 9006)

#### WINDOW TYPES



## TECHNICAL DATA

| CODE  | STROKE | COLOUR           | MAX. WINDOW WIDTH | OPERATOR               |
|-------|--------|------------------|-------------------|------------------------|
| T175B | 250mm  | BLACK (RAL 9005) | < 1m              | T200, T210, T250, T300 |
| T175G | 250mm  | GREY (RAL 9006)  | < 1m              | T200, T210, T250, T300 |
| T175W | 250mm  | WHITE (RAL 9010) | < 1m              | T200, T210, T250, T300 |

#### DIMENSIONS









#### BOTTOM-HUNG, INWARD OPENING



### APPLICATION



#### EXAMPLES