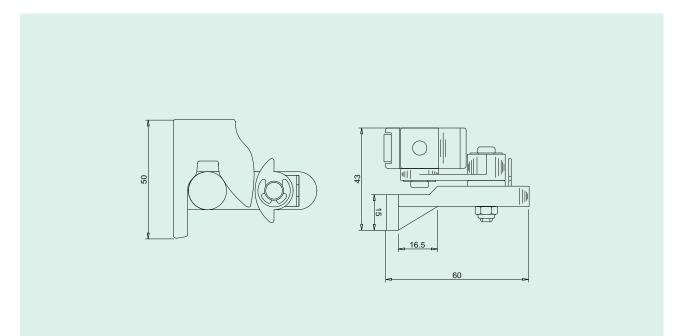

ng inward opening windows.
- Can be fitted to most window types Aluminium, Timber or UPVC.
- Maximum opening of 250mm.
- Individual or multiple T175 Locking Openers can be controlled from a single T200, T210, T250 or T300 operator.

- OPENING STROKE
- 250mm
- COLOURS
- White (RAL 9010)
- Black (RAL 9005)
- Silver (RAL 9006)

#### WINDOW TYPES



## TECHNICAL DATA

| CODE  | STROKE | COLOUR           | MAX. WINDOW WIDTH | OPERATOR               |
|-------|--------|------------------|-------------------|------------------------|
| T175B | 250mm  | BLACK (RAL 9005) | < 1m              | T200, T210, T250, T300 |
| T175G | 250mm  | GREY (RAL 9006)  | < 1m              | T200, T210, T250, T300 |
| T175W | 250mm  | WHITE (RAL 9010) | < 1m              | T200, T210, T250, T300 |

#### DIMENSIONS









#### BOTTOM-HUNG, INWARD OPENING



### APPLICATION



#### EXAMPLES