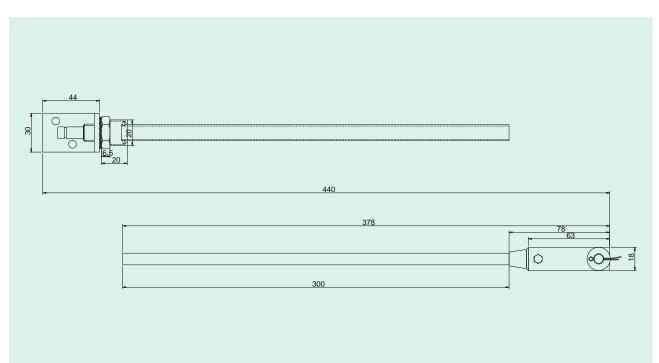

# **T190**

HIGHLINE

### MANUAL FORK & SWIVEL OPENER



### DESCRIPTION

- Manual Fork & Swivel Opener for opening and closing Louvre Windows.
- Maximum opening of 250mm.
- Individual or multiple T190 Fork & Swivel Openers can be controlled from a single T200, T210, T250 or T300 operator.
- OPENING STROKE
- 250mm
- COLOURS
- Mill Finish / Steel

### WINDOW TYPES



## TECHNICAL DATA

| CODE | STROKE | COLOUR              | MAX. WINDOW WIDTH | OPERATOR               |
|------|--------|---------------------|-------------------|------------------------|
| T190 | 250mm  | MILL FINISH (STEEL) | < 1m              | T200, T210, T250, T300 |

### DIMENSIONS





### APPLICATION





#### EXAMPLES