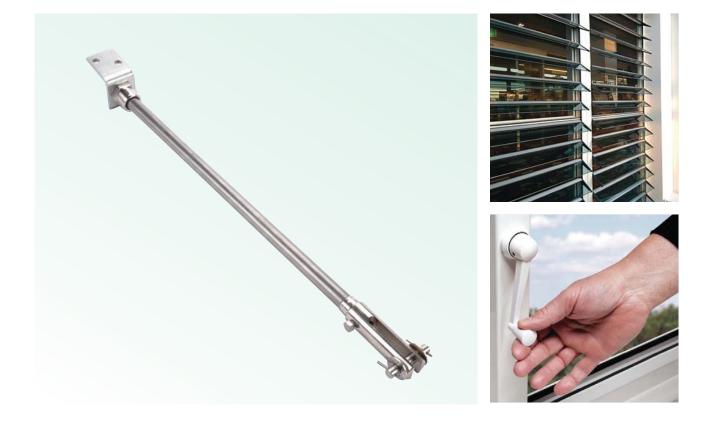

### DESCRIPTION

- Manual Fork & Swivel Opener for opening and closing Louvre Windows.
- Maximum opening of 250mm.
- Individual or multiple T190 Fork & Swivel Openers can be controlled from a single T200, T210, T250 or T300 operator.
- OPENING STROKE
- 250mm
- COLOURS
- Mill Finish / Steel

### WINDOW TYPES