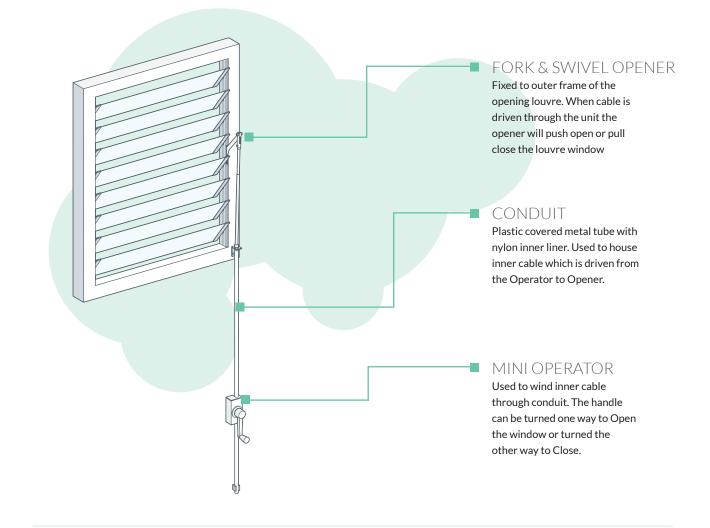

# **T190**

HIGHLINE

### MANUAL FORK & SWIVEL OPENER



### DESCRIPTION

- Manual Fork & Swivel Opener for opening and closing Louvre Windows.
- Maximum opening of 250mm.
- Individual or multiple T190 Fork & Swivel Openers can be controlled from a single T200, T210, T250 or T300 operator.
- OPENING STROKE
- 250mm
- COLOURS
- Mill Finish / Steel

### WINDOW TYPES



## TECHNICAL DATA

| CODE | STROKE | COLOUR              | MAX. WINDOW WIDTH | OPERATOR               |
|------|--------|---------------------|-------------------|------------------------|
| T190 | 250mm  | MILL FINISH (STEEL) | < 1m              | T200, T210, T250, T300 |

### DIMENSIONS





### APPLICATION





#### EXAMPLES