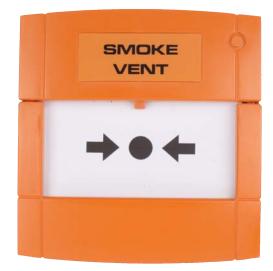

# **BG1/S BREAKGLASS**

#### BG1/S BREAKGLASS

- Manual call point (Breakglass) for manual activation of Smoke System.
- Unit can be wired in conjunction with other inputs to the VCS-S1 Smoke Control panel.
- Unit supplied with resettable element (not glass) to allow call point to be reset much quicker than conventional glass elements.