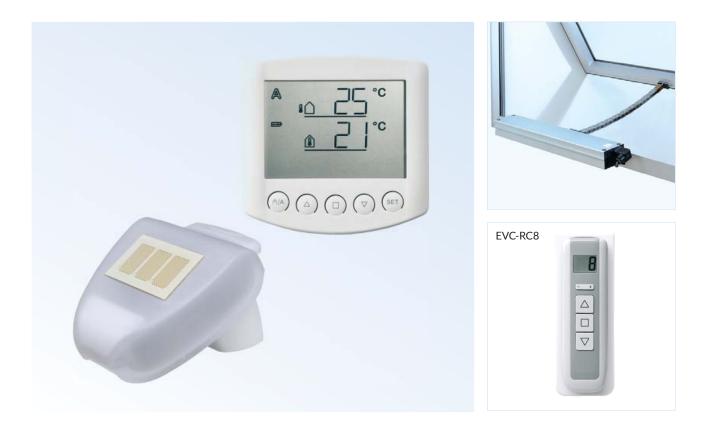

## CONTROLS RAIN & TEMPERATURE CONTROL UNIT

## DESCRIPTION

- 1-Zone Rain, Wind & Temperature control unit for 230V Actuator(s).
- Supplied complete with Digital Display (Override Switch & internal Temp.) and Weather Station (Rain, Wind & external Temp.).
- The Actuator(s) are opened & closed automatically based on the internal and external Temperature.
- When triggered the Rain and Wind Sensor will automatically close the Actuator(s).
- Digital Display and Weather Station communicate wirelessly to minimise cabling.
- Weather Station can be paired with the EVC-RC8 for remote control operation.

#### ■ INPUTS

- Rain Sensor
- Wind Sensor
- Internal & External Temperature Sensor
- Remote Control (Radio)

ACCESSORIES

| CODE    | DESCRIPTION                          |  |
|---------|--------------------------------------|--|
| EVC-RC8 | Remote Transmitter 8-Channel (Radio) |  |