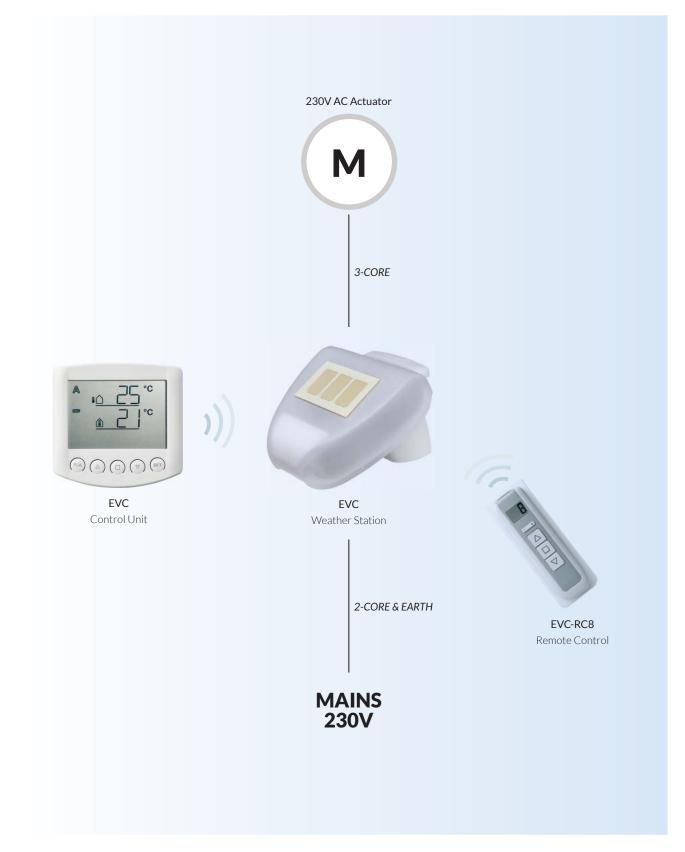

## DESCRIPTION

- 1-Zone Rain, Wind & Temperature control unit for 230V Actuator(s).
- Supplied complete with Digital Display (Override Switch & internal Temp.) and Weather Station (Rain, Wind & external Temp.).
- The Actuator(s) are opened & closed automatically based on the internal and external Temperature.
- When triggered the Rain and Wind Sensor will automatically close the Actuator(s).
- Digital Display and Weather Station communicate wirelessly to minimise cabling.
- Weather Station can be paired with the EVC-RC8 for remote control operation.

#### ■ INPUTS

- Rain Sensor
- Wind Sensor
- Internal & External Temperature Sensor
- Remote Control (Radio)

ACCESSORIES

| CODE    | DESCRIPTION                          |  |
|---------|--------------------------------------|--|
| EVC-RC8 | Remote Transmitter 8-Channel (Radio) |  |